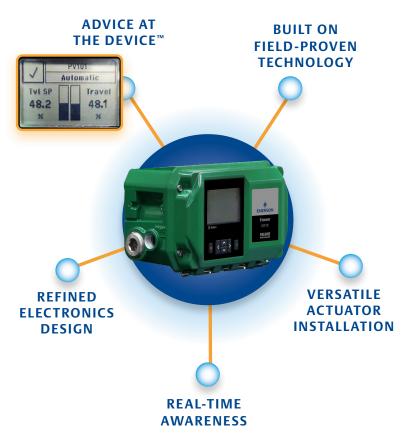

The DVC7K not only performs as expected for a valve controller, but also includes a variety of standard diagnostic tools with advanced communication protocols for simplicity of use. Through game-changing 'Advice at the Device™ technology', the valve controller monitors the data and can offer advice to operators on actions that should be performed.

## Meaningful and Actionable Advice at the Device

FUTURE

IS HERE

FISHER DVC7K

FIELDVUE

The DVC7K focuses on the three most critical control valve issues: travel deviation, supply pressure, and drive signal.

### **Key Features Include:**

- Local User Interface (LUI) home screen provides immediate visual indication and alerts with recommended troubleshooting tips
- LED Status Indicator (red/green) with three default alerts for travel deviation, supply pressure, and drive signal
- Stroke Time Measurements detect stroke speed degradation, enhancing the functionality of On/Off valves
- Plug and Play Installation with a mechanical form and function equivalent to the DVC6200