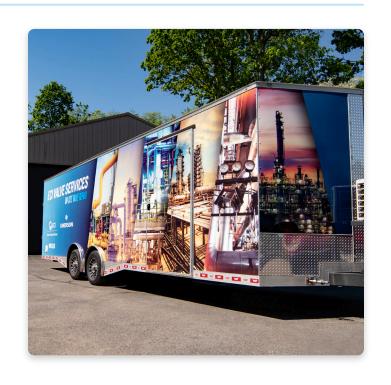

## **Onsite Trailer for Machining**

Our 20-foot trailer contains everything needed for high quality precision machining. Whether for modifications as part of a planned shutdown, emergency repairs, or any problem where transporting the machinery to our shop would be difficult, we come prepared to get you up and running as quickly as possible. Our trailer comes fully equipped with:

- Manual Lathe
- Milling Machine/Tools
- Sandblaster
- Drill Press
- Hydraulic Press
- nyuraunc Press
- - Bench Vise
  - Floor Vise
  - Grinder
  - Stocked Toolbox

**Parts Washer** 

Air Compressor • Measurement Equipment