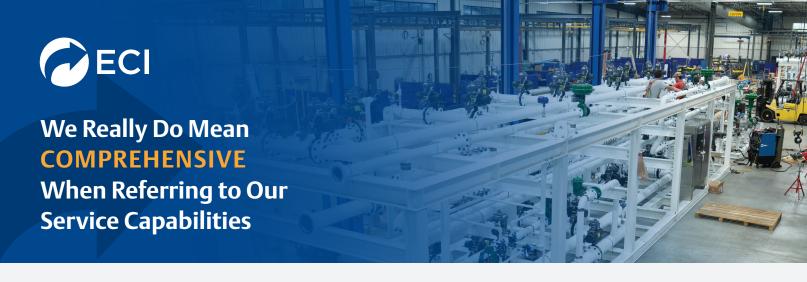

## **High Tech Ops Center**

Our state-of-the-art 108,000 square foot Operations Center offers skid fabrication, advanced technologies like our robotic welder and CNC machine designed to produce a perfect control panel—and FAT testing, in addition to valve repairs for ALL brands.